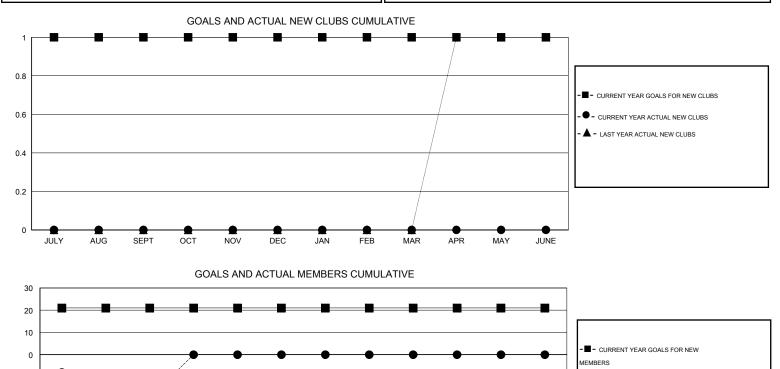

## LOCATION VIRGINIA

GMT CA 1

|                                |   |   | LOOATIC |    |                                  |    |    |    |     |
|--------------------------------|---|---|---------|----|----------------------------------|----|----|----|-----|
| Clubs<br>RESULTS FOR 2014-2015 |   |   |         |    | Members<br>RESULTS FOR 2014-2015 |    |    |    |     |
|                                |   |   |         |    |                                  |    |    |    |     |
| JULY/AUG/SEPT                  | 1 | 0 | 1       | -1 | JULY/AUG/SEPT                    | 21 | 19 | 38 | -19 |
| OCT/NOV/DEC                    | 0 | 0 | 0       | 0  | OCT/NOV/DEC                      | 0  | 0  | 0  | 0   |
| JAN/FEB/MAR                    | 0 | 0 | 0       | 0  | JAN/FEB/MAR                      | 0  | 0  | 0  | 0   |
| APR/MAY/JUNE                   | 0 | 0 | 0       | 0  | APR/MAY/JUNE                     | 0  | 0  | 0  | 0   |